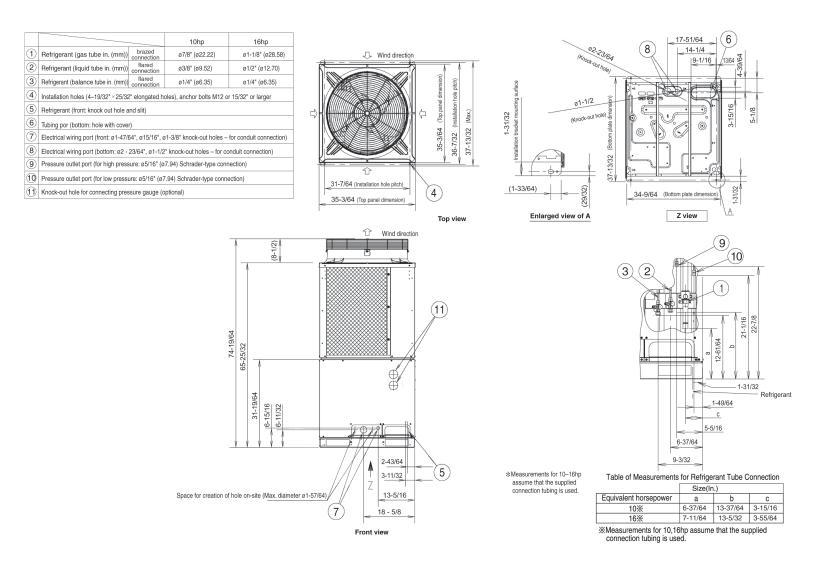

## Quantity/Type:1 Inverter driven rotary & 1 fixed speed scrollCapacity Control Range:10-100%

| <b>Fan</b><br>Quantity/Type:                 | 1 Propeller                  |
|----------------------------------------------|------------------------------|
| Fan Motor Output (KW):                       | 0.7                          |
| Power Supply                                 | 200, 220, / 2, / 60          |
| V/PH/Hz.<br>Minimum circuit Amps (MCA): Amps | 208-230 / 3 / 60<br>38       |
| Max. Overcurrent Protection (MOCP):          | 50                           |
| Weight (Ibs):                                | 650                          |
| Refrigerant                                  | 410A                         |
| Coil                                         |                              |
| Coil Face Area (sq. ft.):                    | 22.5                         |
| Number of Rows:                              | 4                            |
| Protection Devices                           |                              |
| High Pressure Switch:                        | Yes                          |
| Overcurrent (CT Method):                     | Yes                          |
| Crankcase Heaters (W):                       | 25 + 32                      |
| External Finish:                             | Electrostatic Powder Coating |